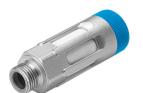

## Flow control/muffler GRU-3/4-B Part number: 9520

**FESTO** 

## **Data sheet**

| Feature                                         | Value                                         |
|-------------------------------------------------|-----------------------------------------------|
| Type code                                       | GRU                                           |
| Valve function                                  | Sound pressure flow control function          |
| Selection of additional function                | With pneumatic muffler                        |
| Pneumatic connection 1                          | G3/4                                          |
| Adjusting element                               | Slotted screw                                 |
| Type of mounting                                | Screw-in                                      |
| Standard flow rate 6->0 bar                     | 0 l/min 8000 l/min                            |
| Ambient temperature                             | -10 °C 70 °C                                  |
| Housing material                                | Aluminum                                      |
| Mounting position                               | Any                                           |
| Symbol                                          | 00991451                                      |
| Operating pressure for entire temperature range | 0 bar 10 bar                                  |
| Operating medium                                | Compressed air as per ISO 8573-1:2010 [7:-:-] |
| Information on operating and pilot media        | Operation with oil lubrication possible       |
| Temperature of medium                           | -10 ℃ 70 ℃                                    |
| Product weight                                  | 170 g                                         |
| Cushioning insert material                      | PE                                            |
| Material of screwed trunnion                    | Die-cast aluminum                             |
| Note on materials                               | RoHS-compliant                                |
| Material of adjusting screw                     | PA                                            |